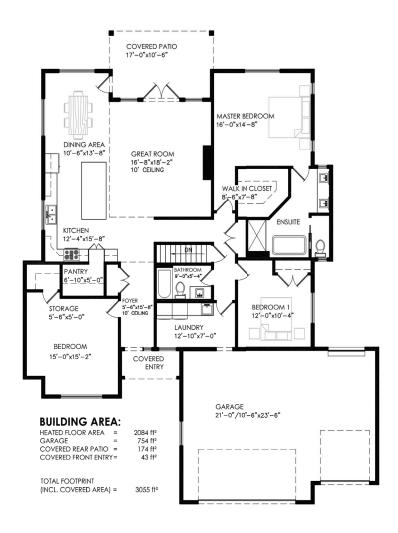

## Stunning Rancher...

Stunning Rancher built in 2021, located in Crown Isle's Cambridge Park Estates, ideally positioned on the 13th fairway w/ a northern exposure. Sophisticated luxury, clean lines & contemporary styling, open concept plan w/ spacious room sizes, 9' ceilings throughout & 10' ceilings in the entry & great rooms, 2,084 sf, 3 BD/ 2 BA. Fine finishing & contemporary hues, linear gas fireplace, engineered wide plank hardwood flooring, quartz counters, crown molding. This dream kitchen boasts a large quartz island, window over the sink & hidden walk-in butler's pantry. French doors from the Great room open to the covered patio, ideal for BBQ's & four-season enjoyment. The master suite offers a large walk-in closet & 5 pce ensuite, dual vanities, W/C, air-jetted tub, & fully tiled curbless glass shower. Crawl space 6'4" in center w/ stair access. H/W on demand w/ recirc., Carrier Air Purifier System, Heat Pump, 3 car garage w/ Polyaspartic flooring. Low maintenance yard, gorgeous gardens.