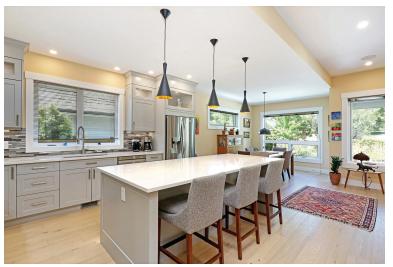

## Stunning Rancher...

Stunning Rancher built in 2021, located in Crown Isle's Cambridge Park Estates, ideally positioned on the 13th fairway w/ a northern exposure. Sophisticated luxury, clean lines & contemporary styling, open concept plan w/ spacious room sizes, 9' ceilings throughout & 10' ceilings in the entry & great rooms, 2,084 sf, 3 BD/ 2 BA. Fine finishing & contemporary hues, linear gas fireplace, engineered wide plank hardwood flooring, quartz counters, crown molding. This dream kitchen boasts a large quartz island, window over the sink & hidden walk-in butler's pantry. French doors from the Great room open to the covered patio, ideal for BBQ's & four-season enjoyment. The master suite offers a large walk-in closet & 5 pce ensuite, dual vanities, W/C, air-jetted tub, & fully tiled curbless glass shower. Crawl space 6'4" in center w/ stair access. H/W on demand w/ recirc., Carrier Air Purifier System, Heat Pump, 3 car garage w/ Polyaspartic flooring. Low maintenance yard, gorgeous gardens.