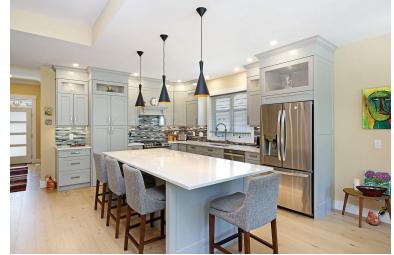

## Stunning Rancher...

Stunning Rancher built in 2021, located in Crown Isle's Cambridge Park Estates, ideally positioned on the 13th fairway w/ a northern exposure. Sophisticated luxury, clean lines & contemporary styling, open concept plan w/ spacious room sizes, 9' ceilings throughout & 10' ceilings in the entry & great rooms, 2,084 sf, 3 BD/ 2 BA. Fine finishing & contemporary hues, linear gas fireplace, engineered wide plank hardwood flooring, quartz counters, crown molding. This dream kitchen boasts a large quartz island, window over the sink & hidden walk-in butler's pantry. French doors from the Great room open to the covered patio, ideal for BBQ's & four-season enjoyment. The master suite offers a large walk-in closet & 5 pce ensuite, dual vanities, W/C, air-jetted tub, & fully tiled curbless glass shower. Crawl space 6'4" in center w/ stair access. H/W on demand w/ recirc., Carrier Air Purifier System, Heat Pump, 3 car garage w/ Polyaspartic flooring. Low maintenance yard, gorgeous gardens.