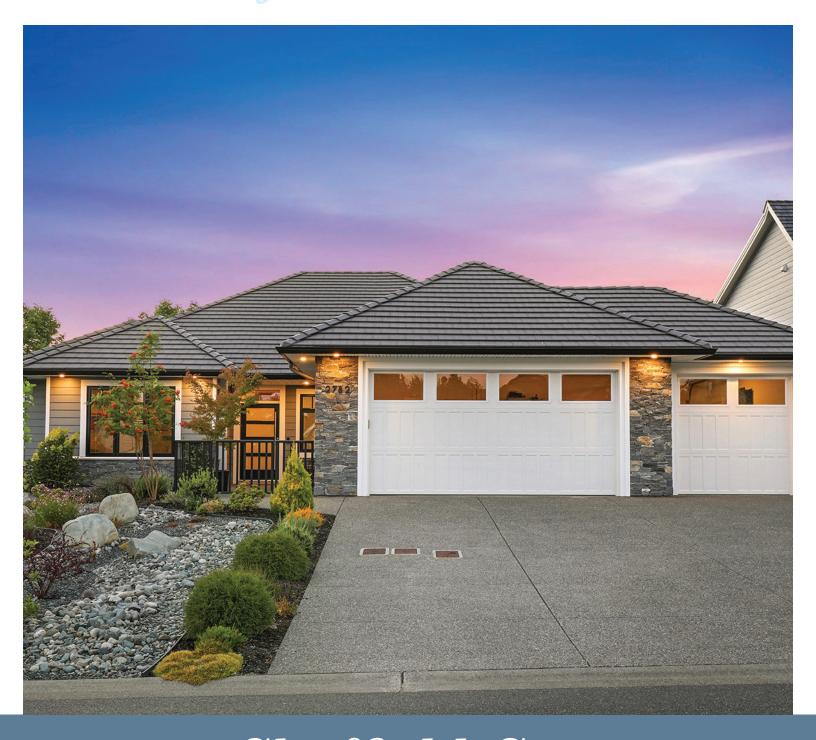

2782 Sheffield Crescent

## Stunning Rancher...

Stunning Rancher built in 2021, located in Crown Isle's Cambridge Park Estates, ideally positioned on the 13th fairway w/ a northern exposure. Sophisticated luxury, clean lines & contemporary styling, open concept plan w/ spacious room sizes, 9' ceilings throughout & 10' ceilings in the entry & great rooms, 2,084 sf, 3 BD/ 2 BA. Fine finishing & contemporary hues, linear gas fireplace, engineered wide plank hardwood flooring, quartz counters, crown molding. This dream kitchen boasts a large quartz island, window over the sink & hidden walk-in butler's pantry. French doors from the Great room open to the covered patio, ideal for BBQ's & four-season enjoyment. The master suite offers a large walk-in closet & 5 pce ensuite, dual vanities, W/C, air-jetted tub, & fully tiled curbless glass shower. Crawl space 6'4" in center w/ stair access. H/W on demand w/ recirc., Carrier Air Purifier System, Heat Pump, 3 car garage w/ Polyaspartic flooring. Low maintenance yard, gorgeous gardens.

MLS #: 1008426

Lot Size: 0.20 Acres

Year Built: 2021

Zoning: CD-1H