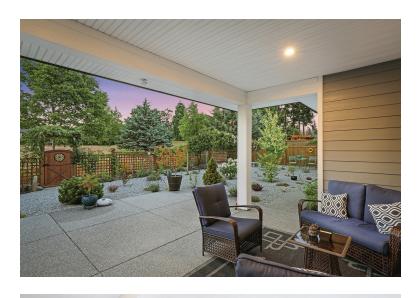

## Stunning Rancher...

Stunning Rancher built in 2021, located in Crown Isle's Cambridge Park Estates, ideally positioned on the 13th fairway w/ a northern exposure. Sophisticated luxury, clean lines & contemporary styling, open concept plan w/ spacious room sizes, 9' ceilings throughout & 10' ceilings in the entry & great rooms, 2,084 sf, 3 BD/ 2 BA. Fine finishing & contemporary hues, linear gas fireplace, engineered wide plank hardwood flooring, quartz counters, crown molding. This dream kitchen boasts a large quartz island, window over the sink & hidden walk-in butler's pantry. French doors from the Great room open to the covered patio, ideal for BBQ's & four-season enjoyment. The master suite offers a large walk-in closet & 5 pce ensuite, dual vanities, W/C, air-jetted tub, & fully tiled curbless glass shower. Crawl space 6'4" in center w/ stair access. H/W on demand w/ recirc., Carrier Air Purifier System, Heat Pump, 3 car garage w/ Polyaspartic flooring. Low maintenance yard, gorgeous gardens.