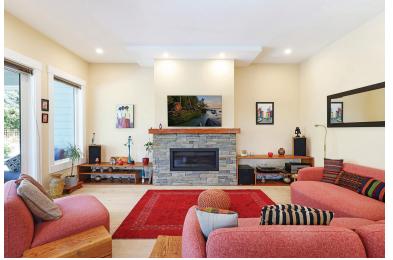

## Stunning Rancher...

Stunning Rancher built in 2021, located in Crown Isle's Cambridge Park Estates, ideally positioned on the 13th fairway w/ a northern exposure. Sophisticated luxury, clean lines & contemporary styling, open concept plan w/ spacious room sizes, 9' ceilings throughout & 10' ceilings in the entry & great rooms, 2,084 sf, 3 BD/ 2 BA. Fine finishing & contemporary hues, linear gas fireplace, engineered wide plank hardwood flooring, quartz counters, crown molding. This dream kitchen boasts a large quartz island, window over the sink & hidden walk-in butler's pantry. French doors from the Great room open to the covered patio, ideal for BBQ's & four-season enjoyment. The master suite offers a large walk-in closet & 5 pce ensuite, dual vanities, W/C, air-jetted tub, & fully tiled curbless glass shower. Crawl space 6'4" in center w/ stair access. H/W on demand w/ recirc., Carrier Air Purifier System, Heat Pump, 3 car garage w/ Polyaspartic flooring. Low maintenance yard, gorgeous gardens.