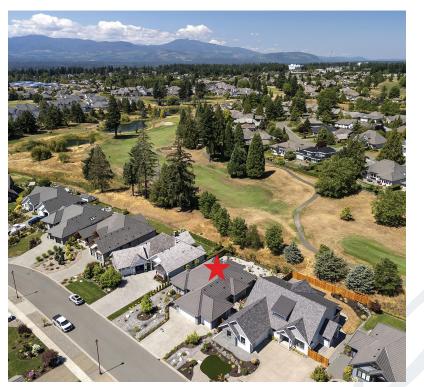

## Stunning Rancher...

Stunning Rancher built in 2021, located in Crown Isle's Cambridge Park Estates, ideally positioned on the 13th fairway w/ a northern exposure. Sophisticated luxury, clean lines & contemporary styling, open concept plan w/ spacious room sizes, 9' ceilings throughout & 10' ceilings in the entry & great rooms, 2,084 sf, 3 BD/ 2 BA. Fine finishing & contemporary hues, linear gas fireplace, engineered wide plank hardwood flooring, quartz counters, crown molding. This dream kitchen boasts a large quartz island, window over the sink & hidden walk-in butler's pantry. French doors from the Great room open to the covered patio, ideal for BBQ's & four-season enjoyment. The master suite offers a large walk-in closet & 5 pce ensuite, dual vanities, W/C, air-jetted tub, & fully tiled curbless glass shower. Crawl space 6'4" in center w/ stair access. H/W on demand w/ recirc., Carrier Air Purifier System, Heat Pump, 3 car garage w/ Polyaspartic flooring. Low maintenance yard, gorgeous gardens.