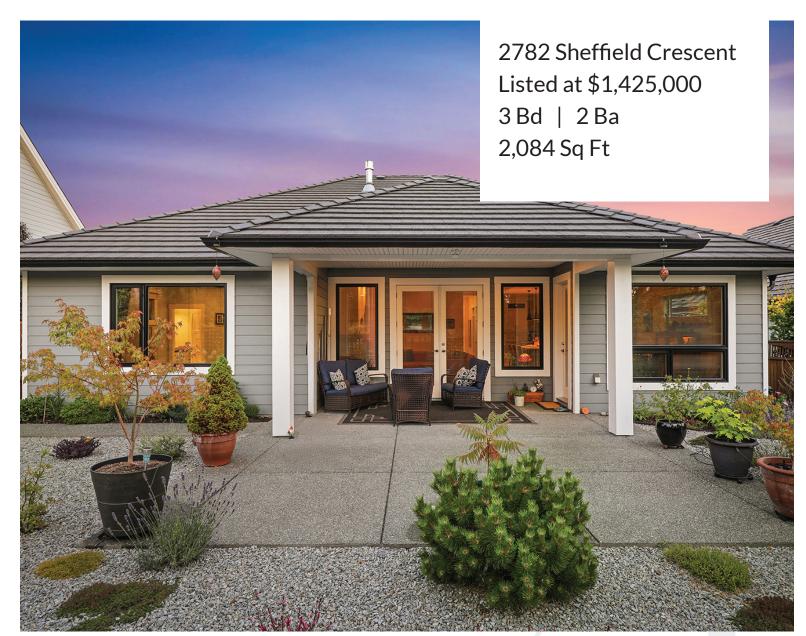

2782 Sheffield Crescent

## Stunning Rancher...

Stunning Rancher built in 2021, located in Crown Isle's Cambridge Park Estates, ideally positioned on the 13th fairway w/ a northern exposure. Sophisticated luxury, clean lines & contemporary styling, open concept plan w/ spacious room sizes, 9' ceilings throughout & 10' ceilings in the entry & great rooms, 2,084 sf, 3 BD/ 2 BA. Fine finishing & contemporary hues, linear gas fireplace, engineered wide plank hardwood flooring, quartz counters, crown molding. This dream kitchen boasts a large quartz island, window over the sink & hidden walk-in butler's pantry. French doors from the Great room open to the covered patio, ideal for BBQ's & four-season enjoyment. The master suite offers a large walk-in closet & 5 pce ensuite, dual vanities, W/C, air-jetted tub, & fully tiled curbless glass shower. Crawl space 6'4" in center w/ stair access. H/W on demand w/ recirc., Carrier Air Purifier System, Heat Pump, 3 car garage w/ Polyaspartic flooring. Low maintenance yard, gorgeous gardens.

MLS #: 1008426

Lot Size: 0.20 Acres

Year Built: 2021

Zoning: CD-1H